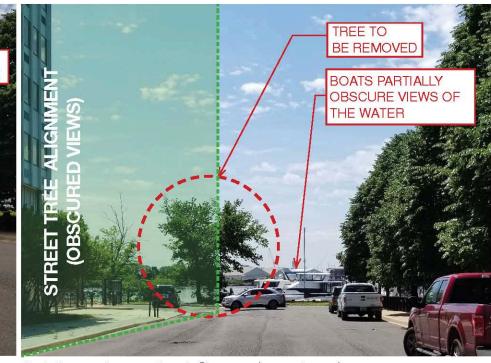

trees stormwater planters



ater planters seat ed



seat edges



dining terraces

### **Canopy Trees**



*Ulmus americana 'New Harmony'* (New Harmony Elm)



Platanus x acerifolia 'Morton Circle' (Exclamation London Plane)



Gingko biloba 'Princeton Sentry' (Gingko Princeton Sentry)

### Shrubs, Groundcovers, Perennials



Achillea millefolium (Common Yarrow)



*Adiantum pedatum* (Northern Maidenhair Fern)



Eupatorium maculatum (Joe Pye Weed)

### **Riparian Trees**



Salix nigra (Black Willow)



*Nyssa aquatica* (Water Tupelo)



Taxodium distichum (Bald Cypress)

### **Emergent/Water's Edge**



Juncus effusus (Soft Rush)



Carex eburnea (Bristle Leaf Sedge)



*Iris virginica* (Great Blue Flag Iris)







Seating







Public art

Seating & Public Art (Sheet L25a)











Key plan

1. View down 2nd Street (mid-block)

2. View down 2nd Street (terminus)







Section - 2nd Street Terminus







Key plan

View down 1st Street from 1st/V

View at terminus of 1st Street







Permeable Pavers and Stormwater Planters

Planting Strip

Parking

Asphalt

Travel Lane

CIP Concrete

Sidewalk









# Level 3 Courtyard Design