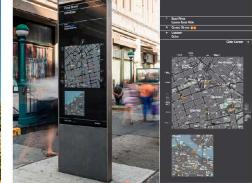

### **Materials**







permeable paving



CIP concrete



asphalt

# **Furnishings**



benches ligh



lighting



bike racks

# Wayfinding







## **Amenities**



street trees stormwater planters



ater planters seat ed



seat edges



dining terraces

### **Canopy Trees**



*Ulmus americana 'New Harmony'* (New Harmony Elm)



Platanus x acerifolia 'Morton Circle' (Exclamation London Plane)



Gingko biloba 'Princeton Sentry' (Gingko Princeton Sentry)

### Shrubs, Groundcovers, Perennials



Achillea millefolium (Common Yarrow)



*Adiantum pedatum* (Northern Maidenhair Fern)



Eupatorium maculatum (Joe Pye Weed)

### **Riparian Trees**



Salix nigra (Black Willow)



*Nyssa aquatica* (Water Tupelo)



Taxodium distichum (Bald Cypress)

### **Emergent/Water's Edge**



Juncus effusus (Soft Rush)



Carex eburnea (Bristle Leaf Sedge)



*Iris virginica* (Great Blue Flag Iris)







Seating







Public art

Seating & Pu