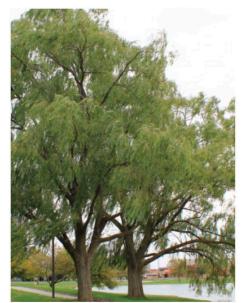

### **Riparian Trees**

Salix nigra (Black Willow)

*Nyssa aquatica* (Water Tupelo)

Taxodium distichum (Bald Cypress)