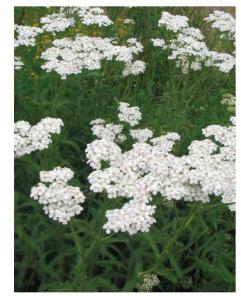

### Shrubs, Groundcovers, Perennials

Achillea millefolium (Common Yarrow)

*Adiantum pedatum* (Northern Maidenhair Fern)

Eupatorium maculatum (Joe Pye Weed)