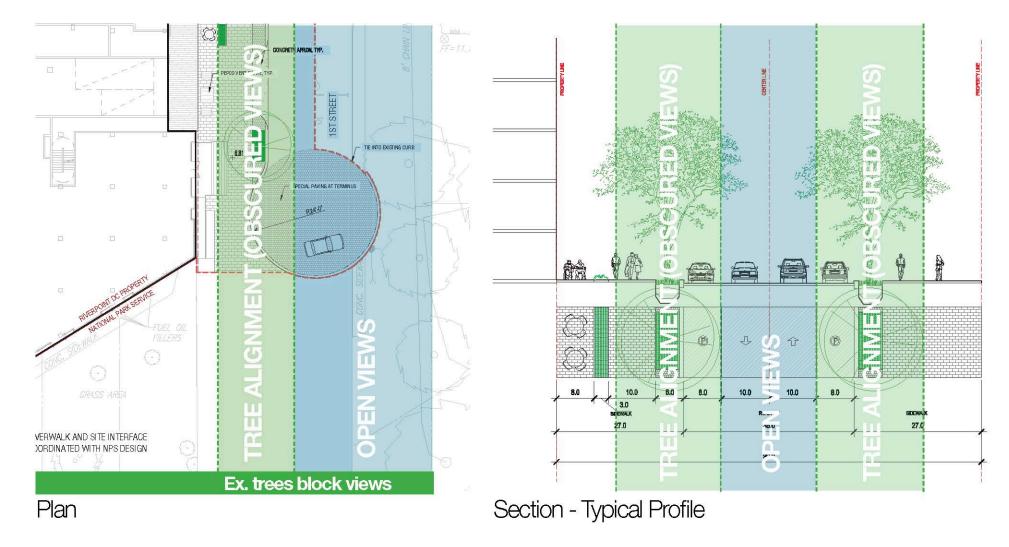

1. View down 2nd Street (mid-block)

2. View down 2nd Street (terminus)

Section - 2nd Street Terminus

Key plan

View down 1st Street from 1st/V

View at terminus of 1st Street

Permeable Pavers and Stormwater Planters

Planting Strip

Parking

Asphalt

Travel Lane

CIP Concrete

Sidewalk