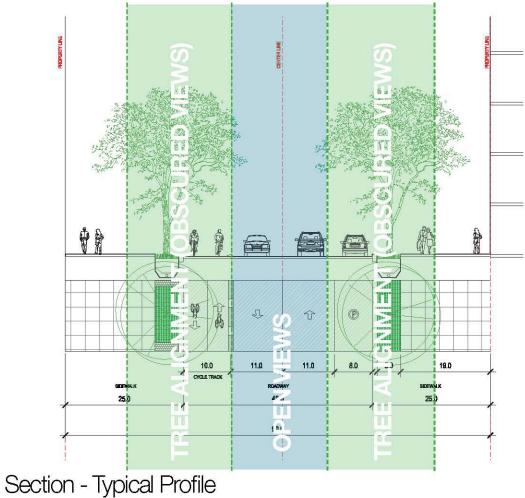

# **Canopy Trees**



*Ulmus americana 'New Harmony'* (New Harmony Elm)



Platanus x acerifolia 'Morton Circle' (Exclamation London Plane)



Gingko biloba 'Princeton Sentry' (Gingko Princeton Sentry)

### Shrubs, Groundcovers, Perennials



Achillea millefolium (Common Yarrow)



*Adiantum pedatum* (Northern Maidenhair Fern)



Eupatorium maculatum (Joe Pye Weed)

### **Riparian Trees**



Salix nigra (Black Willow)



*Nyssa aquatica* (Water Tupelo)



Taxodium distichum (Bald Cypress)

### **Emergent/Water's Edge**



Juncus effusus (Soft Rush)



Carex eburnea (Bristle Leaf Sedge)



*Iris virginica* (Great Blue Flag Iris)







Seating







Public art

Seating & Public Art (Sheet L25a)











Key plan

1. View down 2nd Street (mid-block)

2. View down 2nd Street (terminus)







Section - 2nd Street Terminus







Key plan

View down 1st Street from 1st/V

View at terminus of 1st Street







Permeable Pavers and Stormwater Planters

Planting Strip

Parking

Asphalt

Travel Lane

CIP Concrete

Sidewalk









# Level 3 Courtyard Design