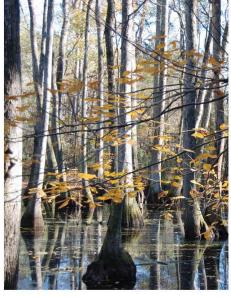

### **Riparian Trees**

Salix nigra (Black Willow)

*Nyssa aquatica* (Water Tupelo)

Taxodium distichum (Bald Cypress)