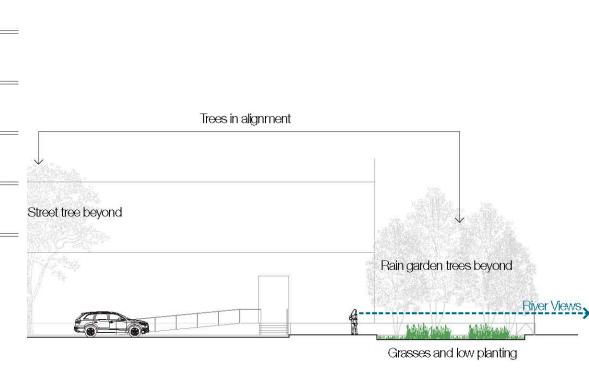

**Canopy Trees**



*Ulmus americana 'New Harmony'* (New Harmony Elm)



Platanus x acerifolia 'Morton Circle' (Exclamation London Plane)



Gingko biloba 'Princeton Sentry' (Gingko Princeton Sentry)

### Shrubs, Groundcovers, Perennials



Achillea millefolium (Common Yarrow)



*Adiantum pedatum* (Northern Maidenhair Fern)



Eupatorium maculatum (Joe Pye Weed)

### **Riparian Trees**



Salix nigra (Black Willow)



*Nyssa aquatica* (Water Tupelo)



Taxodium distichum (Bald Cypress)

### **Emergent/Water's Edge**



Juncus effusus (Soft Rush)



Carex eburnea (Bristle Leaf Sedge)



*Iris virginica* (Great Blue Flag Iris)







Seating







Public art

Seating & Public Art (Sheet L25a)











Key plan

1. View down 2nd Street (mid-block)

2. View down 2nd Street (terminus)







Section - 2nd Street Terminus







Key plan

View down 1st Street from 1st/V

View at terminus of 1st Street







Permeable Pavers and Stormwater Planters

Planting Strip

Parking

Asphalt

Travel Lane

CIP Concrete

Sidewalk









# Level 3 Courtyard Design