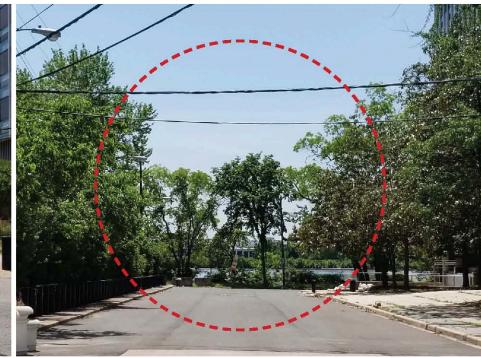

1. View down 2nd Street (mid-block)

2. View down 2nd Street (terminus)

Section - 2nd Street Terminus

Key plan

View down 1st Street from 1st/V

View at terminus of 1st Street

Permeable Pavers and Stormwater Planters