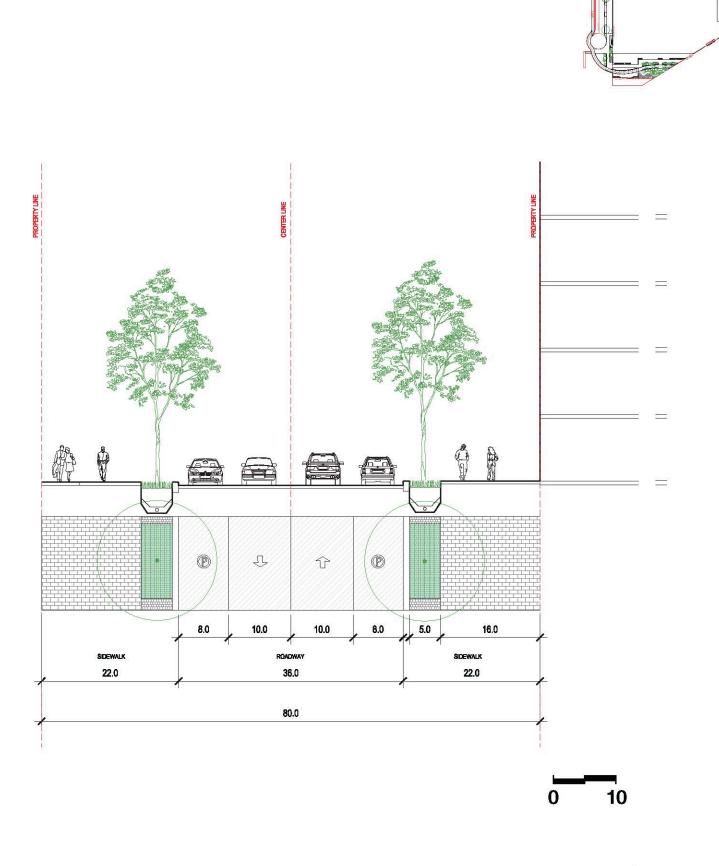

1. View down 2nd Street (mid-block)

2. View down 2nd Street (terminus)

Section - 2nd Street Terminus

Key plan

View down 1st Street from 1st/V

View at terminus of 1st Street

Permeable Pavers and Stormwater Planters

Planting Strip

Parking

Asphalt

Travel Lane

CIP Concrete

Sidewalk