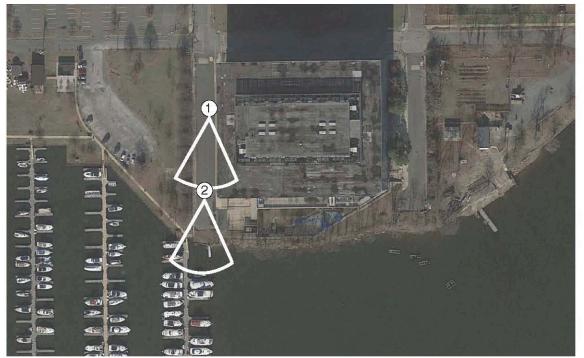

1. View down 2nd Street (mid-block)

2. View down 2nd Street (terminus)

Section - 2nd Street Terminus

Key plan

View down 1st Street from 1st/V

View at terminus of 1st Street

Permeable Pavers and Stormwater Planters