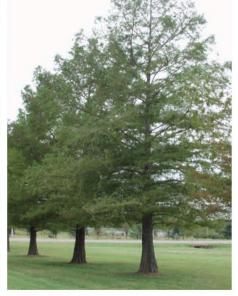

### **Canopy Trees**

*Ulmus americana 'New Harmony'* (New Harmony Elm)

Platanus x acerifolia 'Morton Circle' (Exclamation London Plane)

Gingko biloba 'Princeton Sentry' (Gingko Princeton Sentry)