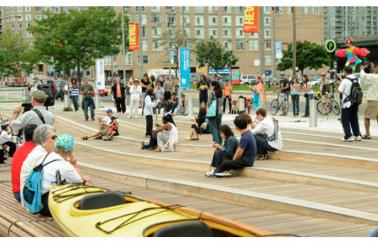

### **Emergent/Water's Edge**

Juncus effusus (Soft Rush)

Carex eburnea (Bristle Leaf Sedge)

*Iris virginica* (Great Blue Flag Iris)

Seating

Public art

Seating & Public Art (Sheet L25a)

Key plan