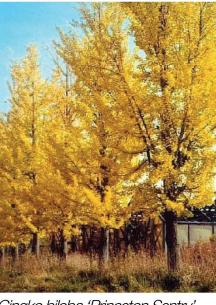

### **Canopy Trees**

*Ulmus americana 'New Harmony'* (New Harmony Elm)

Platanus x acerifolia 'Morton Circle' (Exclamation London Plane)

Gingko biloba 'Princeton Sentry' (Gingko Princeton Sentry)