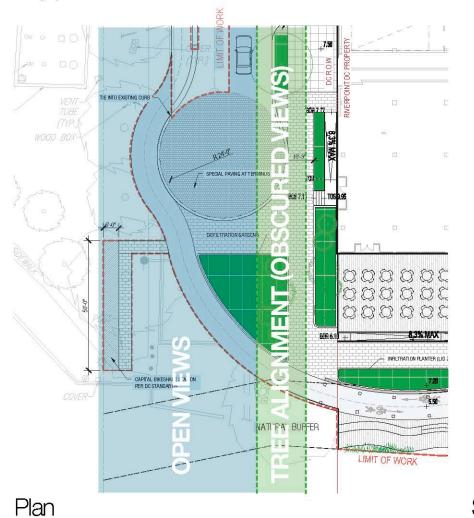

### **Canopy Trees**



*Ulmus americana 'New Harmony'* (New Harmony Elm)



Platanus x acerifolia 'Morton Circle' (Exclamation London Plane)



Gingko biloba 'Princeton Sentry' (Gingko Princeton Sentry)

### Shrubs, Groundcovers, Perennials



Achillea millefolium (Common Yarrow)



*Adiantum pedatum* (Northern Maidenhair Fern)



Eupatorium maculatum (Joe Pye Weed)

### **Riparian Trees**



Salix nigra (Black Willow)



*Nyssa aquatica* (Water Tupelo)



Taxodium distichum (Bald Cypress)

### **Emergent/Water's Edge**



Juncus effusus (Soft Rush)



Carex eburnea (Bristle Leaf Sedge)



*Iris virginica* (Great Blue Flag Iris)







Seating







Public art

Seating & Public Art (Sheet L25a)











Key plan

1. View down 2nd Street (mid-block)

2. View down 2nd Street (terminus)







Section - 2nd Street Terminus







Key plan

View down 1st Street from 1st/V

View at terminus of 1st Street







Permeable Pavers and Stormwater Planters

Planting Strip

Parking

Asphalt

Travel Lane

CIP Concrete

Sidewalk









# Level 3 Courtyard Design