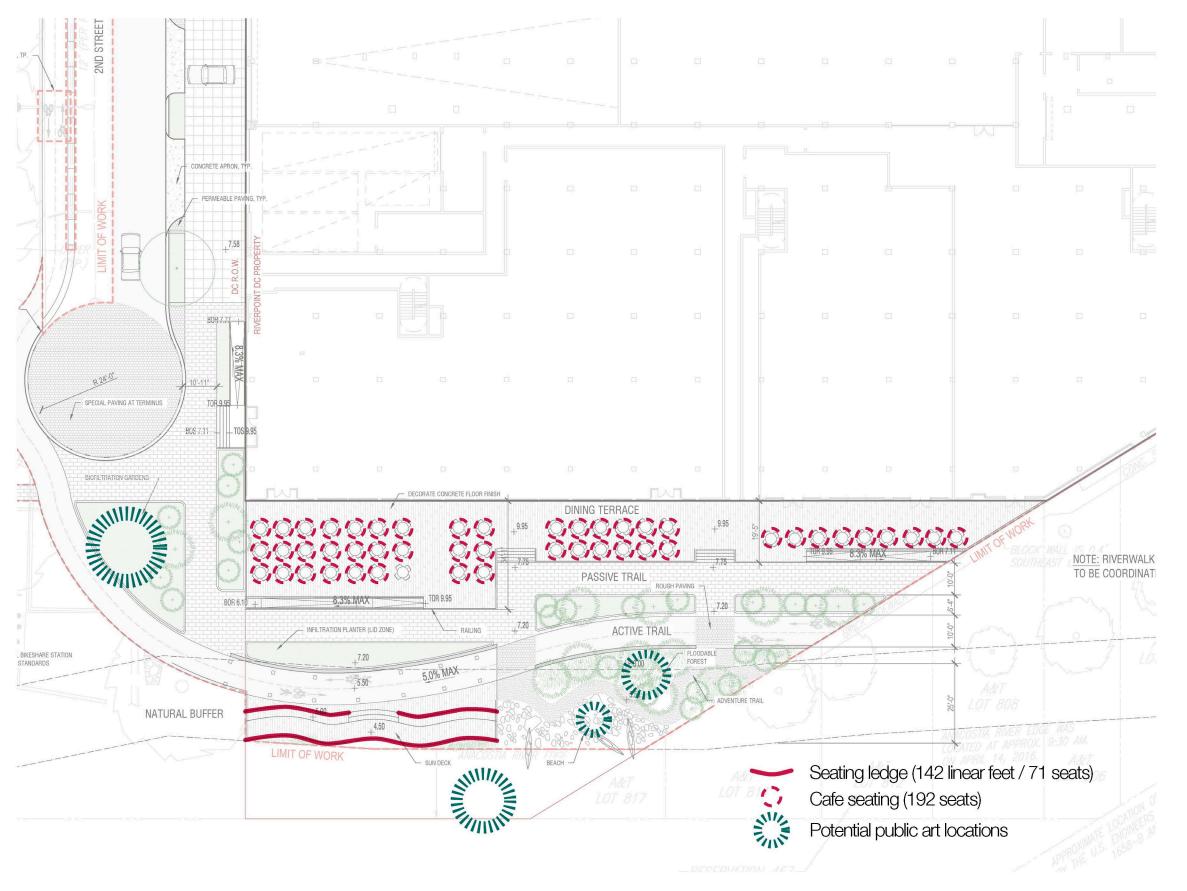

### **Emergent/Water's Edge**

Juncus effusus (Soft Rush)

Carex eburnea (Bristle Leaf Sedge)

*Iris virginica* (Great Blue Flag Iris)

Seating

Public art

Seating & Public Art (Sheet L25a)

Key plan