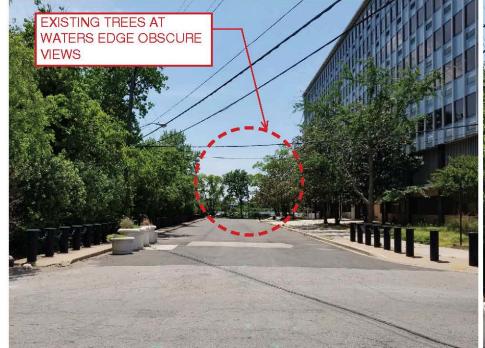

1. View down 2nd Street (mid-block)

2. View down 2nd Street (terminus)

Section - 2nd Street Terminus

Key plan

View down 1st Street from 1st/V

View at terminus of 1st Street

Permeable Pavers and Stormwater Planters