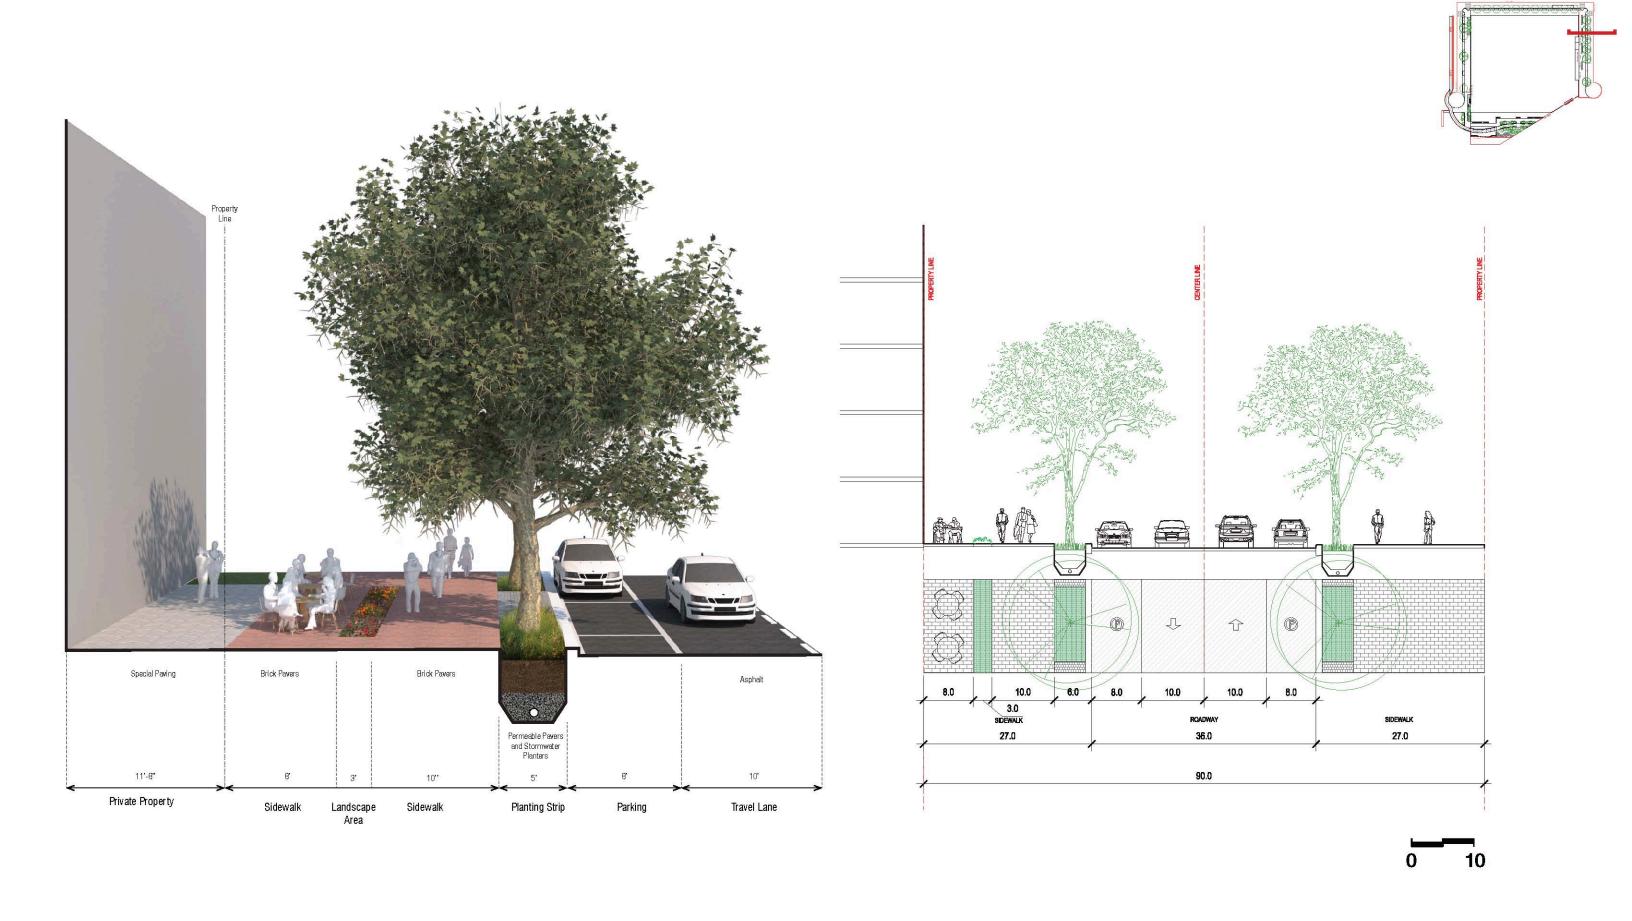

1. View down 2nd Street (mid-block)

2. View down 2nd Street (terminus)

Section - 2nd Street Terminus

Key plan

View down 1st Street from 1st/V

View at terminus of 1st Street

Permeable Pavers and Stormwater Planters

Planting Strip

Parking

Asphalt

Travel Lane

CIP Concrete

Sidewalk