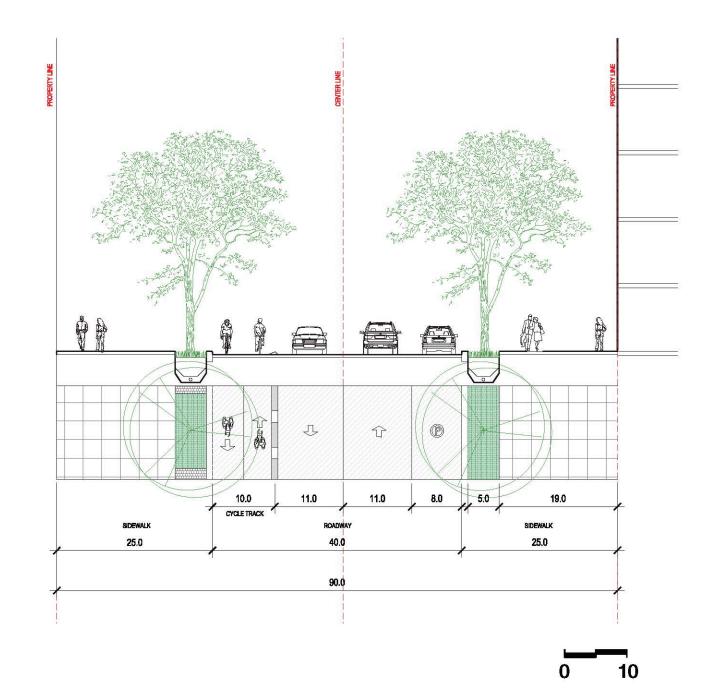

1. View down 2nd Street (mid-block)

2. View down 2nd Street (terminus)

Section - 2nd Street Terminus

Key plan

View down 1st Street from 1st/V

View at terminus of 1st Street

Permeable Pavers and Stormwater Planters

Planting Strip

Parking

Asphalt

Travel Lane

CIP Concrete

Sidewalk