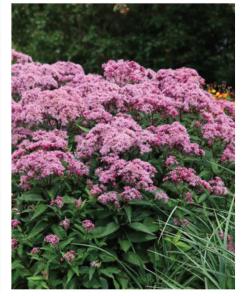

### Shrubs, Groundcovers, Perennials

Achillea millefolium (Common Yarrow)

*Adiantum pedatum* (Northern Maidenhair Fern)

Eupatorium maculatum (Joe Pye Weed)