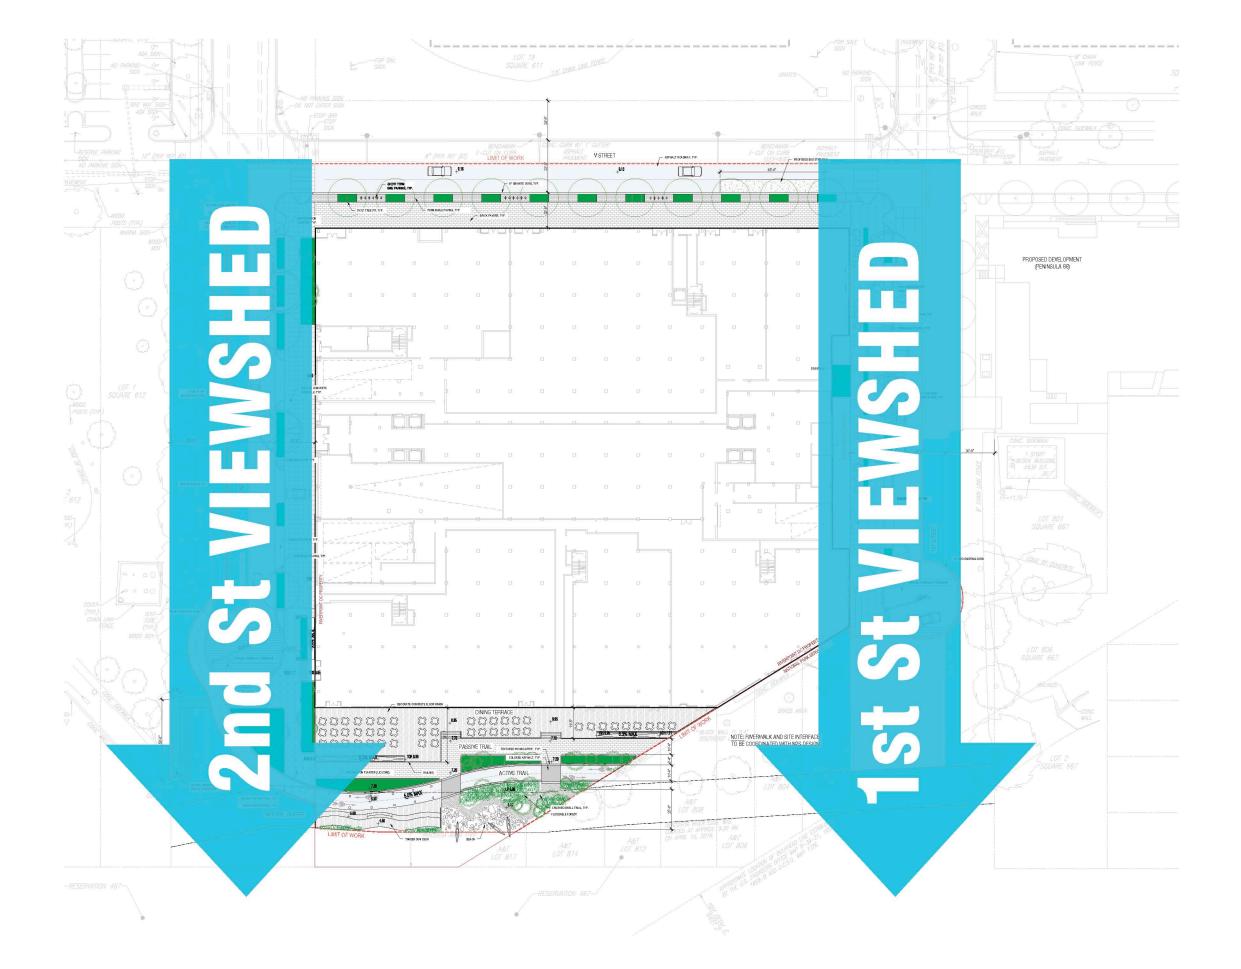

1. View down 2nd Street (mid-block)

2. View down 2nd Street (terminus)

Section - 2nd Street Terminus

Key plan

View down 1st Street from 1st/V

View at terminus of 1st Street

Permeable Pavers and Stormwater Planters