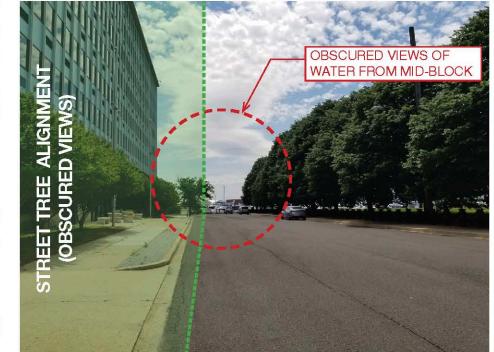

1. View down 2nd Street (mid-block)

2. View down 2nd Street (terminus)

Section - 2nd Street Terminus

Key plan

View down 1st Street from 1st/V

View at terminus of 1st Street

Permeable Pavers and Stormwater Planters